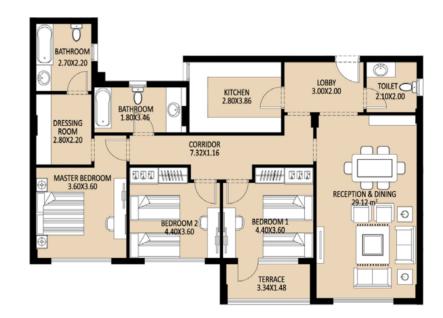

# **E-11 164m<sup>2</sup>** (1st-2nd-6th-7th) Floors

#### E-11 173m<sup>2</sup> (3rd-4th-5th) Floors