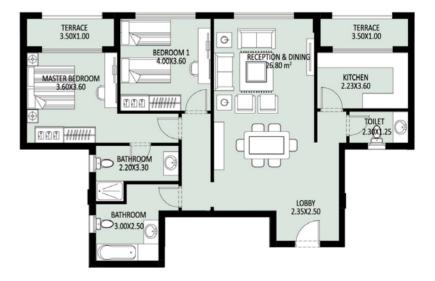

### E-01 165m<sup>2</sup> Ground Floor

### E-02 164m<sup>2</sup> Ground Floor

#### E-04 162m<sup>2</sup> Ground Floor

### E-05 162m<sup>2</sup> Ground Floor