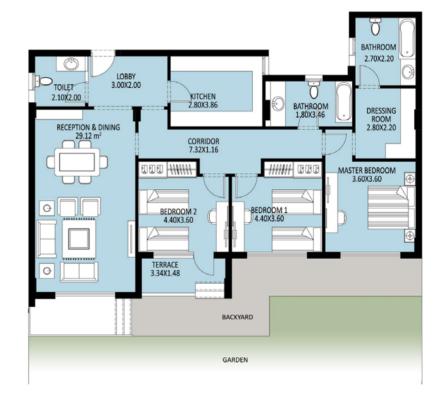

### E-01 165m<sup>2</sup> Ground Floor

### E-02 164m<sup>2</sup> Ground Floor

### E-03 139m<sup>2</sup> Ground Floor

#### E-04 162m<sup>2</sup> Ground Floor

### E-05 162m<sup>2</sup> Ground Floor

### E-06 83m<sup>2</sup> Ground Floor