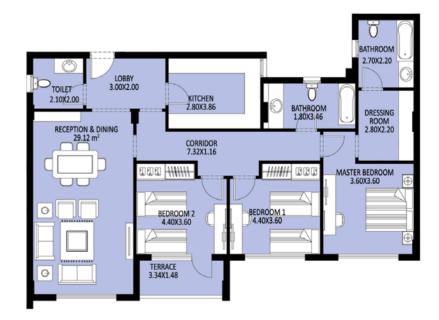

# **E-13 140m**<sup>2</sup> (1st-2nd-6th-7th) Floors

# **E-13 140m**<sup>2</sup> (3rd-4th-5th) Floors