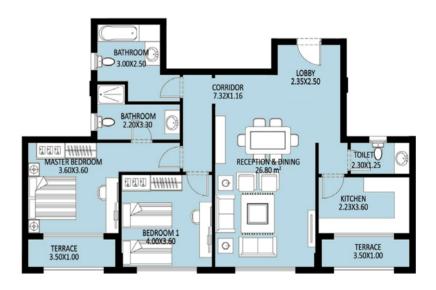

r





#### E-04 162m<sup>2</sup> Ground Floor





### E-05 162m<sup>2</sup> Ground Floor





### E-06 83m<sup>2</sup> Ground Floor





# **E-11 164m<sup>2</sup>** (1st-2nd-6th-7th) Floors





# **E-12 164m**<sup>2</sup> (1st-2nd-6th-7th) Floors





# **E-13 140m**<sup>2</sup> (1st-2nd-6th-7th) Floors





# **E-14 164m<sup>2</sup>** (1st-2nd-6th-7th)





## **E-15 164m**<sup>2</sup> (1st-2nd-6th-7th) Floors





# **E-16 142m**<sup>2</sup> (1st-2nd-6th-7th) Floors





#### E-11 173m<sup>2</sup> (3rd-4th-5th) Floors





# **E-12 173m**<sup>2</sup> (3rd-4th-5th) Floors





# **E-13 140m**<sup>2</sup> (3rd-4th-5th) Floors





# **E-14 173m**<sup>2</sup> (3rd-4th-5th) Floors





# **E-15 173m**<sup>2</sup> (3rd-4th-5th) Floors





# **E-16 142m**<sup>2</sup> (3rd-4th-5th) Floors





 ALL ROOM DIMENSIONS ARE MEASURED TO STRUCTURAL ELEMENTS AND EXCLUDE WALL FINISHES AND CONSTRUCTION TOLERANCES.
ALL DIMENSIONS HAVE BEEN PROVIDED BY OUR CONSULTANT ARCHITECTS.
ALL MATERIALS, DIMENSIONS AND DRAWINGS ARE APPROXIMATE, INFORMATION SUBJECT TO CHANGE WITHOUT NOTICE.
ACTUAL AREAS MAY VARY FROM THE STATED AREA. DRAWINGS NOT TO SCALE. THE DEVELOPER RESERVES THE RIGHT TO MAKE REVISIONS.

 ACTUAL UNIT AREAS, FRONT WINDOWS, PORCHES, TERRACES, LOGGIA AND EXTERIOR TRIM DETAIL MAY VARY BY ELEVATION STYLES AND FLOOR LEVEL.
EACH GARDEN PLOT WILL VARY BASED ON THE LOCATION OF THE BUILDING.
TERRACES & RECEPTIONS FACADES MAY VARY BASED ON THE FLOOR LOCATION