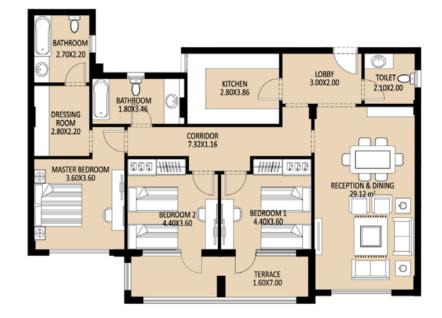

#### E-11 173m<sup>2</sup> (3rd-4th-5th) Floors

# **E-12 173m**<sup>2</sup> (3rd-4th-5th) Floors

# **E-13 140m**<sup>2</sup> (3rd-4th-5th) Floors

# **E-14 173m**<sup>2</sup> (3rd-4th-5th) Floors

# **E-15 173m**<sup>2</sup> (3rd-4th-5th) Floors

# **E-16 142m**<sup>2</sup> (3rd-4th-5th) Floors

 ALL ROOM DIMENSIONS ARE MEASURED TO STRUCTURAL ELEMENTS AND EXCLUDE WALL FINISHES AND CONSTRUCTION TOLERANCES.
ALL DIMENSIONS HAVE BEEN PROVIDED BY OUR CONSULTANT ARCHITECTS.
ALL MATERIALS, DIMENSIONS AND DRAWINGS ARE APPROXIMATE, INFORMATION SUBJECT TO CHANGE WITHOUT NOTICE.
ACTUAL AREAS MAY VARY FROM THE STATED AREA. DRAWINGS NOT TO SCALE. THE DEVELOPER RESERVES THE RIGHT TO MAKE REVISIONS.