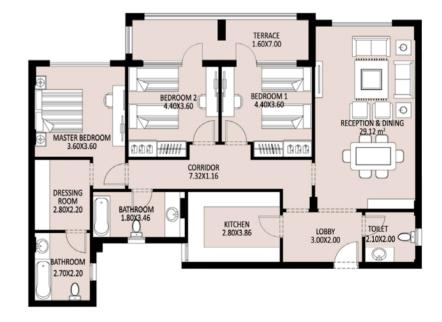

# **E-11 164m<sup>2</sup>** (1st-2nd-6th-7th) Floors

# **E-12 164m**<sup>2</sup> (1st-2nd-6th-7th) Floors

# **E-13 140m**<sup>2</sup> (1st-2nd-6th-7th) Floors

# **E-14 164m<sup>2</sup>** (1st-2nd-6th-7th)

## **E-15 164m**<sup>2</sup> (1st-2nd-6th-7th) Floors

# **E-16 142m**<sup>2</sup> (1st-2nd-6th-7th) Floors