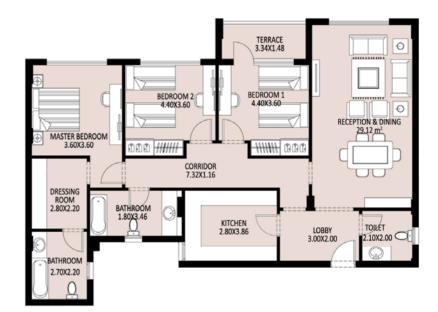

# **E-11 164m<sup>2</sup>** (1st-2nd-6th-7th) Floors

#### E-11 173m<sup>2</sup> (3rd-4th-5th) Floors