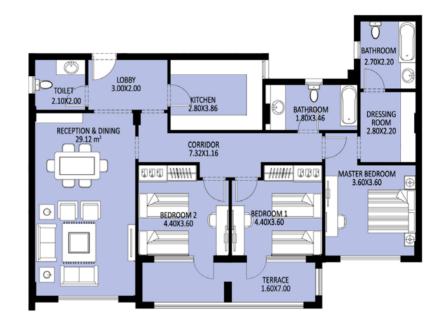

#### E-11 173m<sup>2</sup> (3rd-4th-5th) Floors

# **E-12 173m**<sup>2</sup> (3rd-4th-5th) Floors

# **E-13 140m**<sup>2</sup> (3rd-4th-5th) Floors

# **E-14 173m**<sup>2</sup> (3rd-4th-5th) Floors

# **E-15 173m**<sup>2</sup> (3rd-4th-5th) Floors

# **E-16 142m**<sup>2</sup> (3rd-4th-5th) Floors

 ALL ROOM DIMENSIONS ARE MEASURED TO STRUCTURAL ELEMENTS AND EXCLUDE WALL FINISHES AND CONSTRUCTION TOLERANCES.
ALL DIMENSIONS HAVE BEEN PROVIDED BY OUR CONSULTANT ARCHITECTS.
ALL MATERIALS, DIMENSIONS AND DRAWINGS ARE APPROXIMATE, INFORMATION SUBJECT TO CHANGE WITHOUT NOTICE.
ACTUAL AREAS MAY VARY FROM THE STATED AREA. DRAWINGS NOT TO SCALE. THE DEVELOPER RESERVES THE RIGHT TO MAKE REVISIONS.