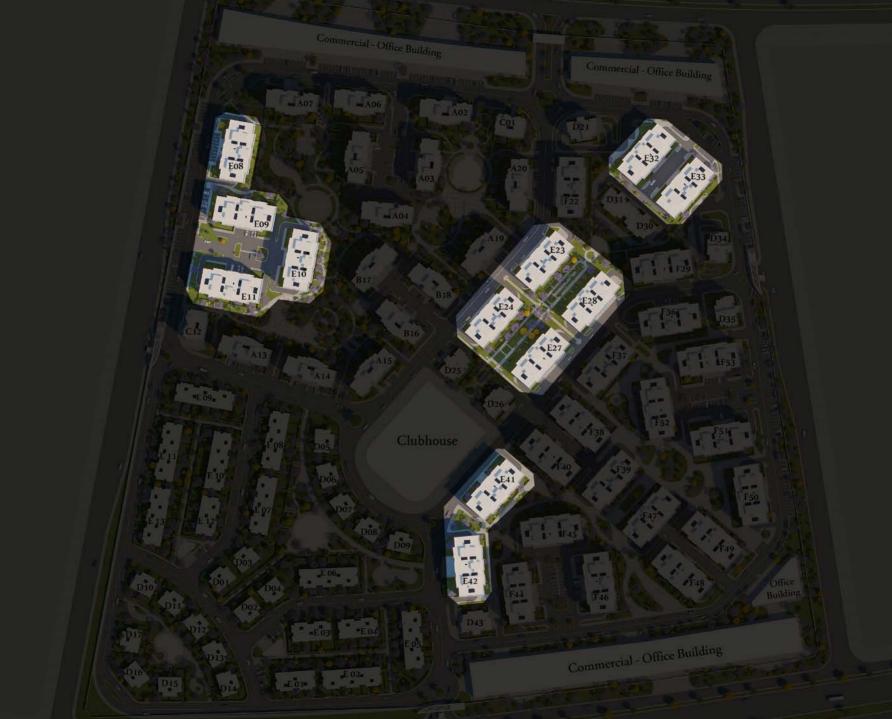

### Apartments Type E





### E-01 165m<sup>2</sup> Ground Floor





### E-02 164m<sup>2</sup> Ground Floor





### E-03 139m<sup>2</sup> Ground Floor





#### E-04 162m<sup>2</sup> Ground Floor





### E-05 162m<sup>2</sup> Ground Floor





### E-06 83m<sup>2</sup> Ground Floor





# **E-11 164m<sup>2</sup>** (1st-2nd-6th-7th) Floors





# **E-12 164m**<sup>2</sup> (1st-2nd-6th-7th) Floors





# **E-13 140m**<sup>2</sup> (1st-2nd-6th-7th) Floors





# **E-14 164m<sup>2</sup>** (1st-2nd-6th-7th)





## **E-15 164m**<sup>2</sup> (1st-2nd-6th-7th) Floors





# **E-16 142m**<sup>2</sup> (1st-2nd-6th-7th) Floors





#### E-11 173m<sup>2</sup> (3rd-4th-5th) Floors





# **E-12 173m**<sup>2</sup> (3rd-4th-5th) Floors





# **E-13 140m**<sup>2</sup> (3rd-4th-5th) Floors





# **E-14 173m**<sup>2</sup> (