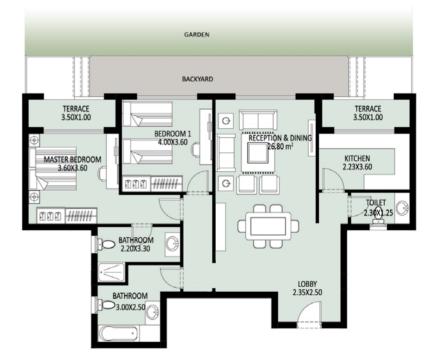

### E-01 165m<sup>2</sup> Ground Floor

### E-02 164m<sup>2</sup> Ground Floor

#### E-04 162m<sup>2</sup> Ground Floor

### E-05 162m<sup>2</sup> Ground Floor