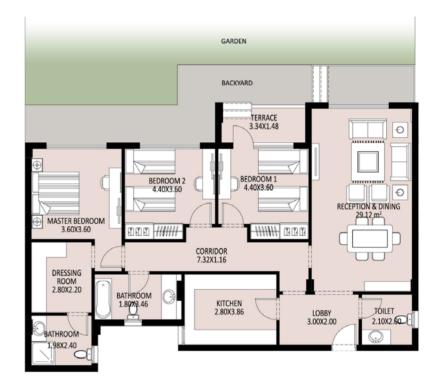

### Apartments Type E





### E-01 165m<sup>2</sup> Ground Floor





### E-02 164m<sup>2</sup> Ground Floor





### E-03 139m<sup>2</sup> Ground Floor





#### E-04 162m<sup>2</sup> Ground Floor





### E-05 162m<sup>2</sup> Ground Floor





### E-06 83m<sup>2</sup> Ground Floor





# **E-11 164m<sup>2</sup>** (1st-2nd-6th-7th) Floors





# **E-12 164m**<sup>2</sup> (1st-2nd-6th-7th) Floors





# **E-13 140m**<sup>2</sup> (1st-2nd-6th-7th) Floors





# **E-14 164m<sup>2</sup>** (1st-2nd-6th-7th)





## **E-15 164m**<sup>2</sup> (1st-2nd-6th-7th) Floors





# **E-16 142m**<sup>2</sup> (1st-2nd-6th-7th) Floors





#### E-11 173m<sup>2</sup> (3rd-4th-5th) Floors





# **E-12 173m**<sup>2</sup> (3rd-4th-5th) Floors





# **E-13 140m**<sup>2</sup> (3rd-4th-5th) Floors





# **E-14 173m**<sup>2</sup> (3rd-4th-5th) Floors





# **E-15 173m**<sup>2</sup> (3rd-4th-5th) Floors





# **E-16 142m**<sup>2</sup> (3rd-4th-5th) Floors





 ALL ROOM DIMENSIONS ARE MEASURED TO STRUCTU