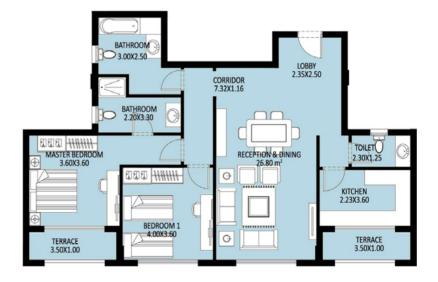

# **E-11 164m<sup>2</sup>** (1st-2nd-6th-7th) Floors

# **E-12 164m**<sup>2</sup> (1st-2nd-6th-7th) Floors

# **E-13 140m**<sup>2</sup> (1st-2nd-6th-7th) Floors

# **E-14 164m<sup>2</sup>** (1st-2nd-6th-7th)

## **E-15 164m**<sup>2</sup> (1st-2nd-6th-7th) Floors

# **E-16 142m**<sup>2</sup> (1st-2nd-6th-7th) Floors