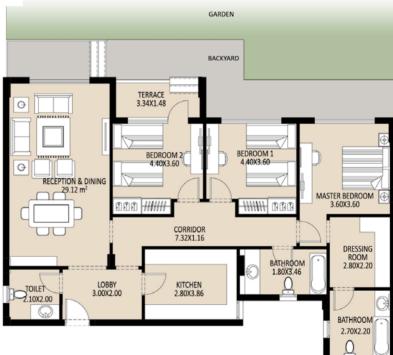

# **E-11 164m<sup>2</sup>** (1st-2nd-6th-7th) Floors

#### E-11 173m<sup>2</sup> (3rd-4th-5th) Floors