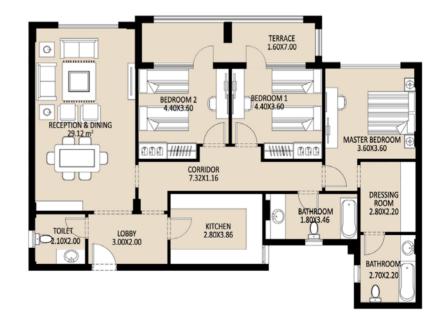

# **E-11 164m<sup>2</sup>** (1st-2nd-6th-7th) Floors

# **E-12 164m**<sup>2</sup> (1st-2nd-6th-7th) Floors

# **E-13 140m**<sup>2</sup> (1st-2nd-6th-7th) Floors

# **E-14 164m<sup>2</sup>** (1st-2nd-6th-7th)

## **E-15 164m**<sup>2</sup> (1st-2nd-6th-7th) Floors

# **E-16 142m**<sup>2</sup> (1st-2nd-6th-7th) Floors