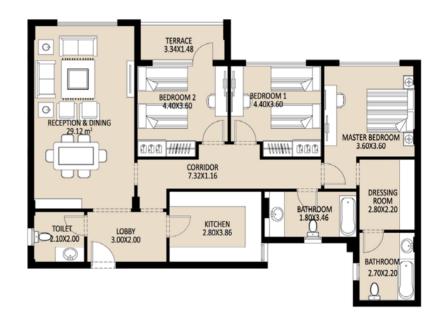

# **E-11 164m<sup>2</sup>** (1st-2nd-6th-7th) Floors

# **E-12 164m**<sup>2</sup> (1st-2nd-6th-7th) Floors

# **E-13 140m**<sup>2</sup> (1st-2nd-6th-7th) Floors

# **E-14 164m<sup>2</sup>** (1st-2nd-6th-7th)

## **E-15 164m**<sup>2</sup> (1st-2nd-6th-7th) Floors

# **E-16 142m**<sup>2</sup> (1st-2nd-6th-7th) Floors