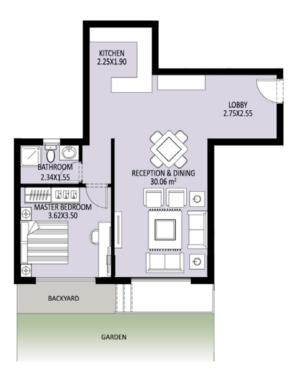

### Apartments Type E





### E-01 165m<sup>2</sup> Ground Floor





### E-02 164m<sup>2</sup> Ground Floor





### E-03 139m<sup>2</sup> Ground Floor





#### E-04 162m<sup>2</sup> Ground Floor





### E-05 162m<sup>2</sup> Ground Floor





### E-06 83m<sup>2</sup> Ground Floor





# **E-11 164m<sup>2</sup>** (1st-2nd-6th-7th) Floors





# **E-12 164m**<sup>2</sup> (1st-2nd-6th-7th) Floors





# **E-13 140m**<sup>2</sup> (1st-2nd-6th-7th) Floors





# **E-14 164m<sup>2</sup>** (1st-2nd-6th-7th)





## **E-15 164m**<sup>2</sup> (1st-2nd-6th-7th) Floors





# **E-16 142m**<sup>2</sup> (1st-2nd-6th-7th) Floors





#### E-11 173m<sup>2</sup> (3rd-4th-5th) Floors





# **E-12 173m**<sup>2</sup> (3rd-4th-5th) Floors





# **E-13 140m**<sup>2</sup> (3rd-4th-5th) Floors





# **E-14 173m**<sup>2</sup> (3rd-4th-5th) Floors





# **E-15 173m**<sup>2</sup> (3rd-4th-5th) Floors





# **E-16 142m**<sup>2</sup> (3rd-4th-5th) Floors





 ALL ROOM DIMENSIONS ARE MEASURED TO STRUCTURAL ELEMENTS AND EXCLUDE WALL FINISHES AND CONSTRUCTION TOLERANCES.
ALL DIMENSIONS HAVE