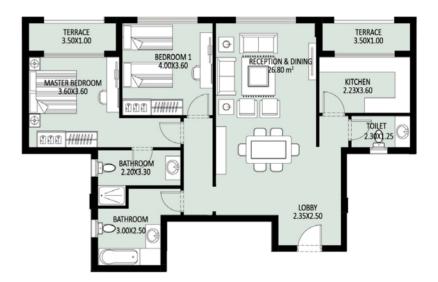

#### E-11 173m<sup>2</sup> (3rd-4th-5th) Floors

# **E-12 173m**<sup>2</sup> (3rd-4th-5th) Floors

# **E-13 140m**<sup>2</sup> (3rd-4th-5th) Floors

# **E-14 173m**<sup>2</sup> (3rd-4th-5th) Floors

# **E-15 173m**<sup>2</sup> (3rd-4th-5th) Floors

# **E-16 142m**<sup>2</sup> (3rd-4th-5th) Floors

 ALL ROOM DIMENSIONS ARE MEASURED TO STRUCTURAL ELEMENTS AND EXCLUDE WALL FINISHES AND CONSTRUCTION TOLERANCES.
ALL DIMENSIONS HAVE BEEN PROVIDED BY OUR CONSULTANT ARCHITECTS.
ALL MATERIALS, DIMENSIONS AND DRAWINGS ARE APPROXIMATE, INFORMATION SUBJECT TO CHANGE WITHOUT NOTICE.
ACTUAL AREAS MAY VARY FROM THE STATED AREA. DRAWINGS NOT TO SCALE. THE DEVELOPER RESERVES THE RIGHT TO MAKE REVISIONS.