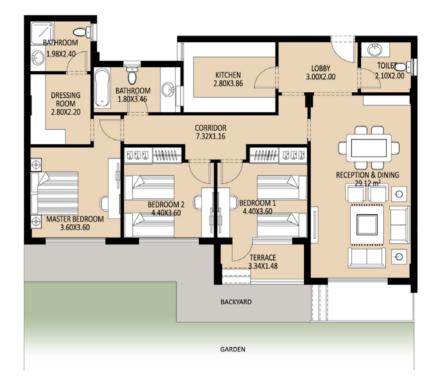

### Apartments Type E





### E-01 165m<sup>2</sup> Ground Floor





### E-02 164m<sup>2</sup> Ground Floor





### E-03 139m<sup>2</sup> Ground Floor





#### E-04 162m<sup>2</sup> Ground Floor





### E-05 162m<sup>2</sup> Ground Floor





### E-06 83m<sup>2</sup> Ground Floor





# **E-11 164m<sup>2</sup>** (1st-2nd-6th-7th) Floors





# **E-12 164m**<sup>2</sup> (1st-2nd-6th-7th) Floors





# **E-13 140m**<sup>2</sup> (1st-2nd-6th-7th) Floors





# **E-14 164m<sup>2</sup>** (1st-2nd-6th-7th)





## **E-15 164m**<sup>2</sup> (1st-2nd-6th-7th) Floors





# **E-16 142m**<sup>2</sup> (1st-2nd-6th-7th) Floors





#### E-11 173m<sup>2</sup> (3rd-4th-5th) Floors





# **E-12 173m**<sup>2</sup> (3rd-4th-5th) Floors





# **E-13 140m**<sup>2</sup> (3rd-4th-5th) Floors





# **E-14 173m**<sup>2</sup> (3rd-4th-5th) Floors





# **E-15 173m**<sup>2</sup> (3rd-4th-5th) Floors





# **E-16 142m**<sup>2</sup> (3rd-4th-5th) Floors





 ALL ROOM DIMENSIONS ARE MEASURED TO STRUCTURAL ELEMENTS AND EXCLUDE WALL FINISHES AND C